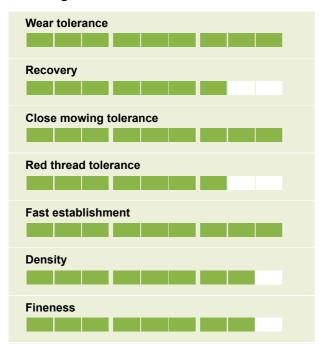

#### **Ratings**

# • 20% Alathea [Perennial Ryegrass]

A very fine and dense variety, that cuts cleanly and delivers excellent winter colour

STRI Rating 7.4

# • 20% Clementine [Perennial Ryegrass]

Top-rated fine turf ryegrass bred for exceptional

shoot density, fineness of leaf and cleanliness of cut

STRI Rating 7.6

### • 30% Chioe [Perennial Ryegrass]

Fast establishing, wear tolerant variety with fine leaf and outstanding shoot density

STRI Rating 7.2

### • 30% Chardin [Perennial Ryegrass]

High shoot density, fast recovery and a fine leaf,

tolerant of close mown conditions

STRI Rating 7.1

development

treated, maximises seedling